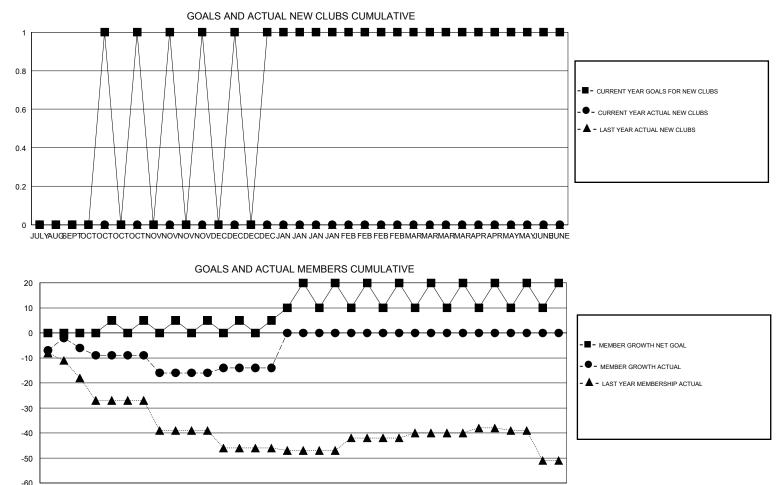

## District 5 SW

Results as of: 12/31/2019

| DROPPED CLUBS: 0 |    | 11 CLUBS OF 33 ADDED 1 OR MORE<br>NEW MEMBERS | GENDER DISTRIBUTION             |              |     |
|------------------|----|-----------------------------------------------|---------------------------------|--------------|-----|
|                  |    |                                               | MALE                            | 548 (73.07%) |     |
|                  |    |                                               | FEMALE                          | 202 (26.93%) |     |
| DROPPED MEMBERS  |    |                                               |                                 |              |     |
| DECEASED         | 5  | CLICK HERE FOR CUMULATIVE.<br>MEMBERSHIP DATA | TOTAL FAMILY UNIT MEMBERS       |              | 122 |
| CLUB CANCELLED   | 0  |                                               | FAMILY MEMBERS PAYING HALF DUES |              | 62  |
| OTHER            | 43 |                                               |                                 |              | 02  |
| TOTAL            | 48 |                                               |                                 |              |     |