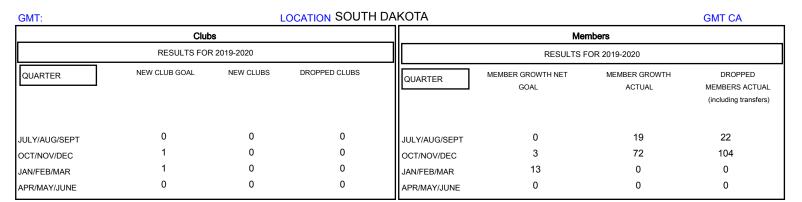

## District 5 SW

Results as of: 12/31/2019

| DROPPED CLUBS: 0 |    | 11 CLUBS OF 33 ADDED 1 OR MORE<br>NEW MEMBERS | GENDER DISTRIBUTION             |              |     |
|------------------|----|-----------------------------------------------|---------------------------------|--------------|-----|
|                  |    |                                               | MALE                            | 548 (73.07%) |     |
|                  |    |                                               | FEMALE                          | 202 (26.93%) |     |
| DROPPED MEMBERS  |    |                                               |                                 |              |     |
| DECEASED         | 5  | CLICK HERE FOR CUMULATIVE.<br>MEMBERSHIP DATA | TOTAL FAMILY UNIT MEMBERS       |              | 122 |
| CLUB CANCELLED   | 0  |                                               | FAMILY MEMBERS PAYING HALF DUES |              | 62  |
| OTHER            | 43 |                                               |                                 |              | 02  |
| TOTAL            | 48 |                                               |                                 |              |     |